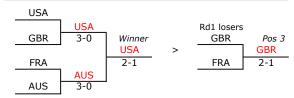

ition will be played on a Round Robin basis, followed by Knock-out and/or Round Robin in the later stages, depending on number of entries, to give complete final standings of all teams.

In the first Round Robin stage of the competition, any byes will be given to the seeded nation in descending order. If there are byes in the Knock-out stage of the draw these shall be drawn by lot. As far as is practicable, teams from the same Round Robin group shall be placed in a different quarter in the first round of the Knock-out stage.

## **FINAL STANDINGS**

| Winner | 2nd | 3rd | 4th | 5th | 6th | 7th | 8th |
|--------|-----|-----|-----|-----|-----|-----|-----|
| USA    | AUS | GBR | FRA | GER | NZL | CAN | RSA |

# **EVENT**

15 teams



p.1(1)

## PLAY-OFFS 1-4

## Pos 1-4 (C1,D1 drawn by lot)



## Pos 5-8 (A2,B2,C2,D2 drawn by lot)



## Pos 9-12 (A3, B3, C3, D3 drawn by lot)



### Pos 13-15

|   |     | SUI | IRL | FIN | Points | Pos. |
|---|-----|-----|-----|-----|--------|------|
| 1 | SUI |     | 2-1 | 3-0 | 2      | 13   |
| 2 | IRL | 1-2 |     | 3-0 | 1      | 14   |
| 3 | FIN | 0-3 | 0-3 |     | 0      | 15   |



# 8 Seeds

|                        | Day 1  | Day 2  | Day 3  | Day 4  | Day 5  | Day 6  |
|------------------------|--------|--------|--------|--------|--------|--------|
| RR A (3)               | 1      | 1      | 1      |        |        |        |
| RR B (4)<br>RR C (4)   | 2<br>2 | 2<br>2 | 2<br>2 |        |        |        |
| RR D (4)               | 2      | 2      | 2      |        |        |        |
| PO 1 (KO)              |        |        |