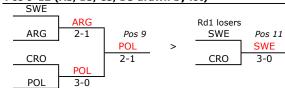

in the later stages, depending on number of entries, to give complete final standings of all teams.

In the first Round Robin stage of the competition, any byes will be given to the seeded nation in descending order. If there are byes in the Knock-out stage of the draw these shall be drawn by lot. As far as is practicable, teams from the same Round Robin group shall be placed in a different quarter in the first round of the Knock-out stage.

## **FINAL STANDINGS**

| Winner | 2nd | 3rd | 4th | 5th | 6th | 7th | 8th |
|--------|-----|-----|-----|-----|-----|-----|-----|
| USA    | AUS | GBR | FRA | GER | NZL | CAN | RSA |

# **EVENT**

15 teams



p.1(1)

## PLAY-OFFS 1-4

## Pos 1-4 (C1,D1 drawn by lot)



## Pos 5-8 (A2,B2,C2,D2 drawn by lot)



## Pos 9-12 (A3, B3, C3, D3 drawn by lot)



### Pos 13-15

|   |     | SUI | IRL | FIN | Points | Pos. |
|---|-----|-----|-----|-----|--------|------|
| 1 | SUI |     | 2-1 | 3-0 | 2      | 13   |
| 2 | IRL | 1-2 |     | 3-0 | 1      | 14   |
| 3 | FIN | 0-3 | 0-3 |     | 0      | 15   |



# 8 Seeds

|                        | Day 1  | Day 2  | Day 3  | Day 4  | Day 5  | Day 6  |
|------------------------|--------|--------|--------|--------|--------|--------|
| RR A (3)               | 1      | 1      | 1      |        |        |        |
| RR B (4)<br>RR C (4)   | 2<br>2 | 2<br>2 | 2<br>2 |        |        |        |
| RR D (4)               | 2      | 2      | 2      |        |        |        |
| PO 1 (KO)              |        |        |        | 2      | 1      | 1      |
| PO 2 (KO)<br>PO 3 (KO) |        |        |        |