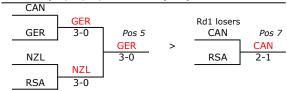

is, followed by Knock-out and/or Round Robin in the later stages, depending on number of entries, to give complete final standings of all teams.

In the first Round Robin stage of the competition, any byes will be given to the seeded nation in descending order. If there are byes in the Knock-out stage of the draw these shall be drawn by lot. As far as is practicable, teams from the same Round Robin group shall be placed in a different quarter in the first round of the Knock-out stage.

## **FINAL STANDINGS**

| Winner | 2nd | 3rd | 4th | 5th | 6th | 7th | 8th |
|--------|-----|-----|-----|-----|-----|-----|-----|
| USA    | AUS | GBR | FRA | GER | NZL | CAN | RSA |

# **EVENT**

15 teams



p.1(1)

## PLAY-OFFS 1-4

## Pos 1-4 (C1,D1 drawn by lot)



## Pos 5-8 (A2,B2,C2,D2 drawn by lot)



## Pos 9-12 (A3, B3, C3, D3 drawn by lot)



### Pos 13-15

|   |     | SUI | IRL | FIN | Points | Pos. |
|---|-----|-----|-----|-----|--------|------|
| 1 | SUI |     | 2-1 | 3-0 | 2      | 13   |
| 2 | IRL | 1-2 |     | 3-0 | 1      | 14   |
| 3 | FIN | 0-3 | 0-3 |     | 0      | 15   |



# 8 Seeds

|                        | Day 1  | Day 2  | Day 3  | Day 4  | Day 5  | Day 6  |
|------------------------|--------|--------|--------|--------|--------|--------|
| RR A (3)               | 1      | 1      | 1      |        |        |        |
| RR B (4)<br>RR C (4)   | 2<br>2 | 2<br>2 | 2<br>2 |        |        |        |
| RR D (4)               | 2      | 2      | 2      |        |        |        |
| PO 1 (KO)              |        |        |        | 2      | 1      | 1      |
| PO 2 (