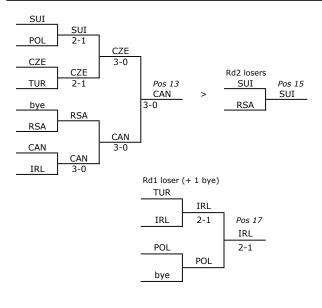

## PLAY-OFF 3 (A3,B3,C3,D3,E3,F3,F4 and bye drawn by Lot)

### Pos 13-19 - draw to ensure F3&F4 from same group go in different halves

| Winner | 2nd  | 3rd  | 4th | 5th | 6th | 7th | 8th |
|--------|------|------|-----|-----|-----|-----|-----|
| AUT    | USA  | SWE  | AUS | GER | ITA | FRA | GBR |
|        |      |      |     |     |     |     |     |
| 17th   | 18th | 19th |     |     |     |     |     |
| IRL    | POL  | TUR  |     |     |     |     |     |

| 9th | 10th | 11th | 12th | 13th | 14th | 15th | 16th |
|-----|------|------|------|------|------|------|------|
| JAP | SWE  | ARG  | NOR  | CAN  | CZE  | SUI  | RSA  |