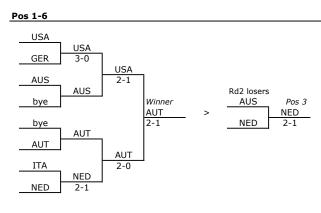

### PLAY-OFF 1 (E1,F1 + 2 byes drawn by Lot)

Rd1 losers

GER

ITA

TUR

Rd1 losers

| ARG | Pos 11 |  |
|-----|--------|--|
|     | ARG    |  |
| NOR | 3-0    |  |

### FINAL STANDINGS

POL

IRL

| Г | Winner | 2nd  | 3rd  | 4th | 5th | 6th | 7th | 8th |
|---|--------|------|------|-----|-----|-----|-----|-----|
|   | AUT    | USA  | NED  | AUS | GER | ITA | FRA | GBR |
| _ |        |      |      |     |     |     |     |     |
| Г | 17th   | 18th | 19th |     |     |     |     |     |

Pos 5

GER

2-0

| 9th | 10th | 11th | 12th | 13th | 14th | 15th | 16th |
|-----|------|------|------|------|------|------|------|
| JAP | SWE  | ARG  | NOR  | CAN  | CZE  | SUI  | RSA  |