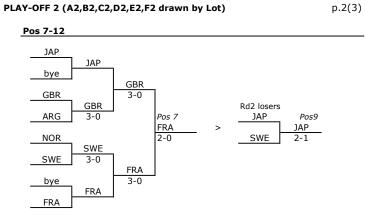

### PLAY-OFF 1 (E1,F1 + 2 byes drawn by Lot)

Rd1 losers

GER

ITA

TUR

Rd1 losers

| ARG | Pos 11 |  |
|-----|--------|--|
|     | ARG    |  |
| NOR | 3-0    |  |

Pos 5

GER

2-0

| 9th | 10th | 11th | 12th | 13th | 14th | 15th | 16th |
|-----|------|------|------|------|------|------|------|
| JAP | SWE  | ARG  | NOR  | CAN  | CZE  | SUI  | RSA  |