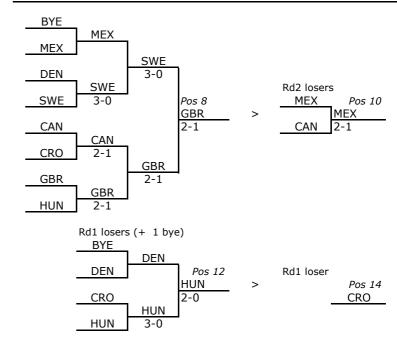

#### Pos 8-14

IVS

TUR

POL

| 9th | 10th | 11th | 12th | 13th | 14th | 15th | 16th |
|-----|------|------|------|------|------|------|------|
| SWE | MEX  | CAN  | HUN  | DEN  | CRO  | RSA  | NZL  |