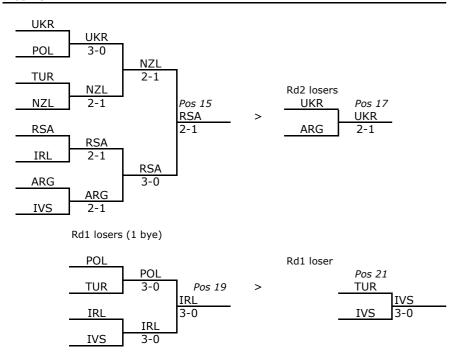

# Pos 15-21

#### **FINAL STANDINGS**

ARG

IRL

UKR

| Winner | 2nd  | 3rd  | 4th  | 5th  | 6th  | 7th | 8th |
|--------|------|------|------|------|------|-----|-----|
| USA    | AUT  | AUS  | GER  | ITA  | FRA  | NED | GBR |
|        |      |      |      |      |      |     |     |
| 17th   | 18th | 19th | 20th | 21st | 22nd |     |     |

IVS

TUR

POL

| 9th | 10th | 11th | 12th | 13th | 14th | 15th | 16th |
|-----|------|------|------|------|------|------|------|
| SWE | MEX  | CAN  | HUN  | DEN  | CRO  | RSA  | NZL  |