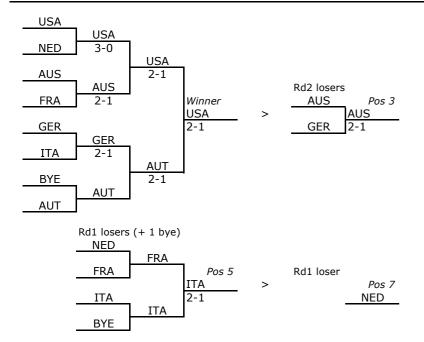

#### Pos 1-7

#### **FINAL STANDINGS**

ARG

IRL

UKR

| Winner | 2nd  | 3rd  | 4th  | 5th  | 6th  | 7th | 8th |
|--------|------|------|------|------|------|-----|-----|
| USA    | AUT  | AUS  | GER  | ITA  | FRA  | NED | GBR |
|        |      |      |      |      |      |     |     |
| 17th   | 18th | 19th | 20th | 21st | 22nd |     |     |